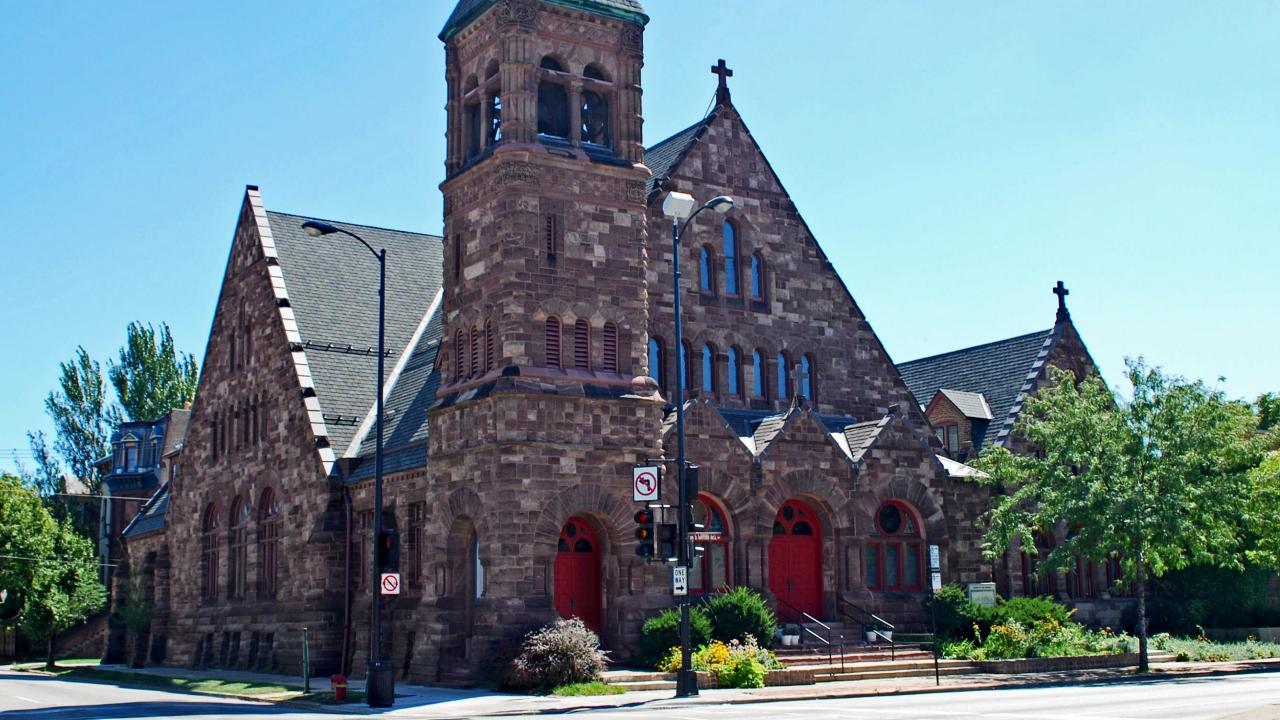

# EPIPHANY CENTER FOR THE ARTS

# Epiphany Hall

Epiphany Hall is breathtaking... a spectacular 50-foot cathedral ceiling and arched trusses allow for column free expansive space. Guest of the luxury suites can experience the dramatic decorative terra cotta tiles, Venetian glass mosaics, and original stained-glass windows of the former church.