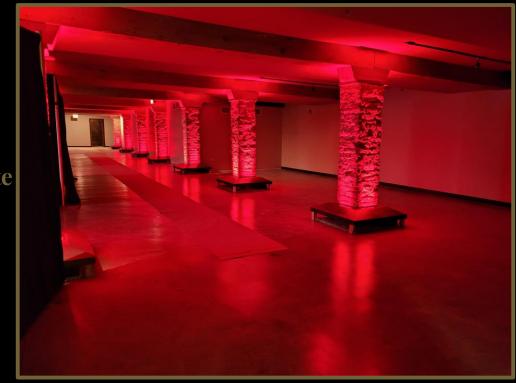

## The Catacombs

Hidden beneath Epiphany Hall and surrounded by original stone foundation walls, brick columns and heavy timber beams, hear Chicago's finest House Music spun by a live DJ during halftime and post-game festivities.

Each suite accommodates ten (10), includes one 75" flat screen TV, D&B audio and customizable lighting on every column enabling you to create your own unique atmosphere while cheering on your favorite team.

Food and beverage are served in a spacious common area complete with socially distanced tables, chairs and another 75" screen so you won't miss a beat when piling on seconds!

Packages from \$150 - \$200 per person based on full occupancy.