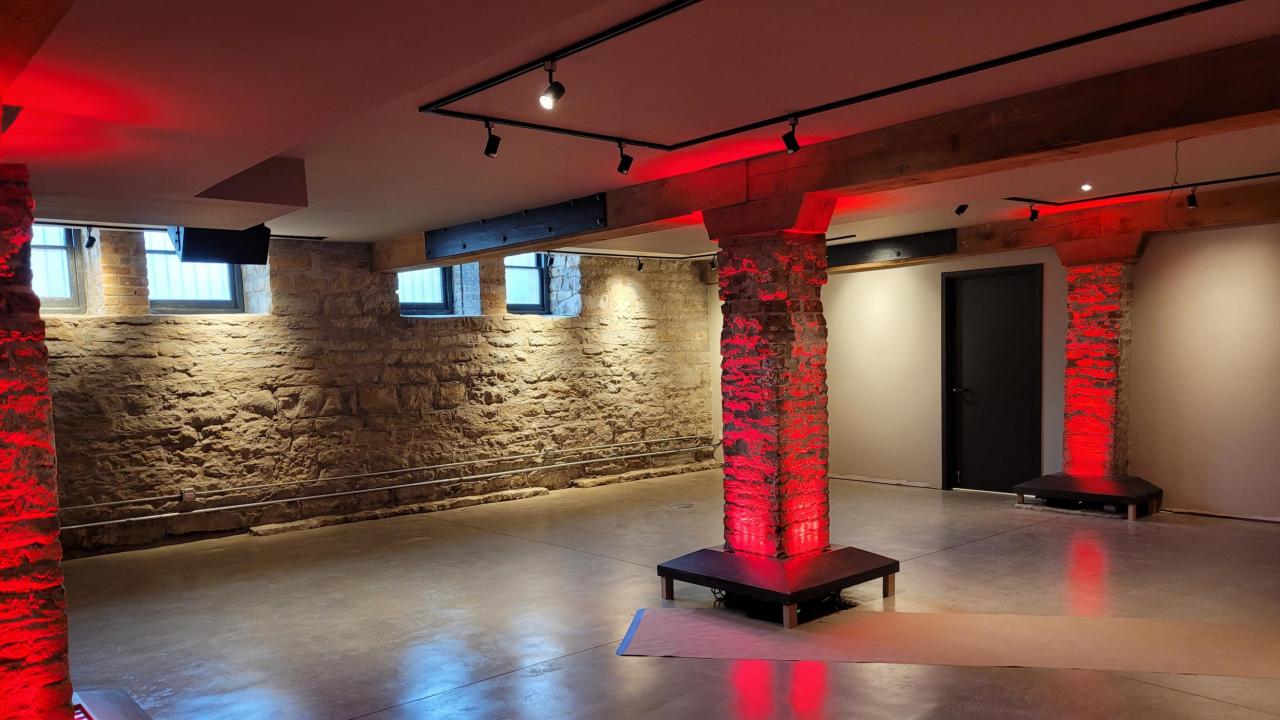

## The Catacombs

Hidden beneath Epiphany Hall and surrounded by original stone foundation walls, brick columns and heavy timber beams, hear Chicago's finest House Music spun by a live DJ during halftime and post-game festivities.

Each suite accommodates ten (10), includes one 75" flat screen TV, D&B audio and customizable lighting on every column enabling you to create your own unique atmosphere while cheering on your favorite team.

Food and beverage are served in a spacious common area complete with socially distanced tables, chairs and another 75" screen so you won't miss a beat when piling on seconds!

Packages from \$150 - \$200 per person based on full occupancy.