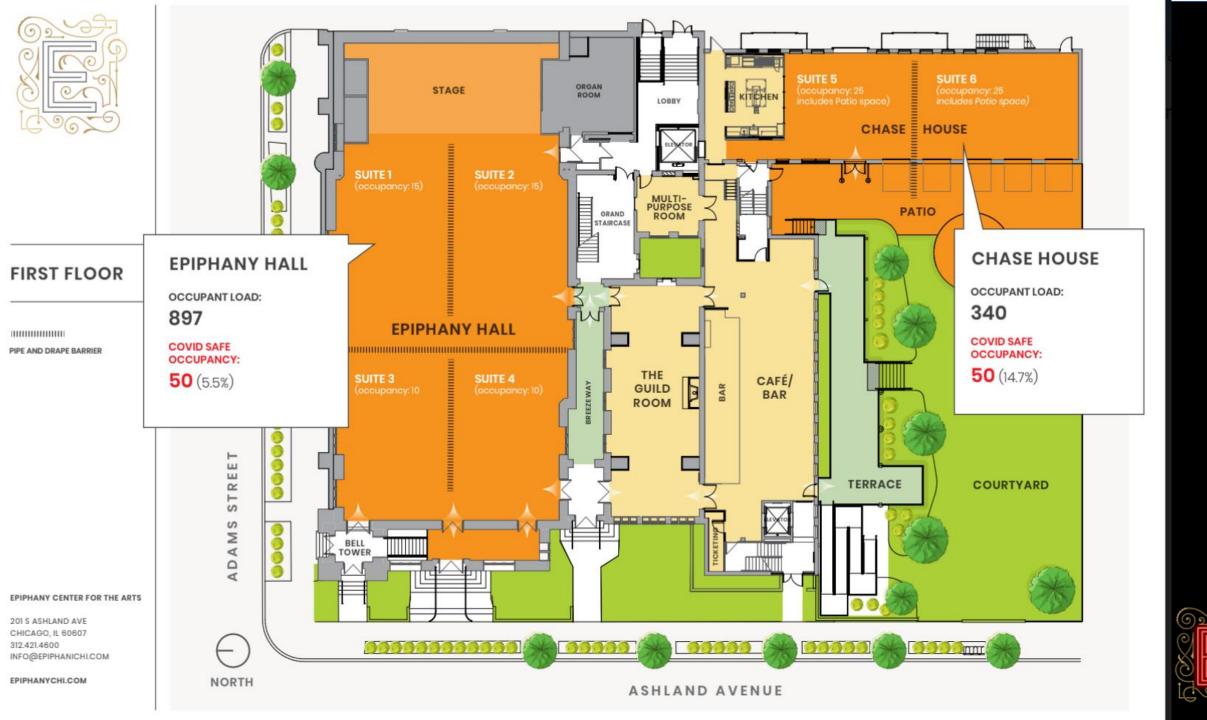

Each suite is strategically positioned throughout the 42,000-sf campus. With state-of-the-art fresh air controls, exclusive and secure entrances, and ample room to enable social distancing, Epiphany Suites offer a comfortable and exciting environment to cheer on your favorite sports team.

#### **Chicago Bears Games & World Series**

| <u>Suites</u>   | <b>Occupancy</b> | <b>Suite Rental</b> |
|-----------------|------------------|---------------------|
| The Sanctuary   | 25               | \$ 7,500            |
| Epiphany – 1    | 15               | \$ 4,500            |
| Epiphany – 2    | 10               | \$ 3,000            |
| VIP Suite       | 10               | \$ 3,000            |
| Catacombs       | 15               | \$ 3,000            |
| Chase House - 1 | 10               | \$ 2,500            |
| Chase House – 2 | 15               | \$ 3,750            |

#### Sunday, Monday & Thursday Night Football and NCAA College Games

| Suite Renta |
|-------------|
| \$ 5,000    |
| \$ 3,375    |
| \$ 2,250    |
| \$ 2,250    |
| \$ 2,250    |
| \$ 2,000    |
| \$ 3.000    |

**General Admission Courtyard/Terrace** 

\$90 per person, groups of 4+ allowed (opening subject to a minimum sell-out of 50 people)

Suite rental includes a standard food and beverage package a \$125 value per person based on suite occupancy listed above