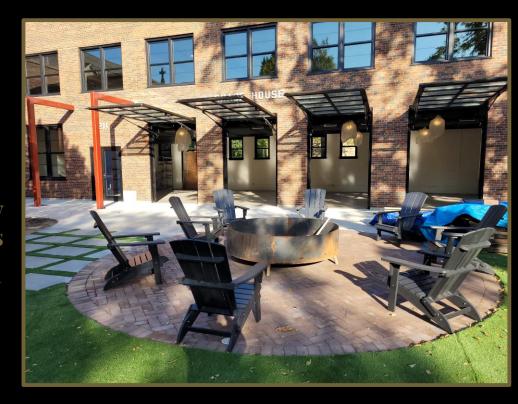

#### ARE YOU READY TO TAILGATE!?

This amazing indoor/outdoor loft-style bar scene has five massive doors opening to an outdoor patio complete with firepit and Adirondack chairs. Overlooking Epiphany's exclusive courtyard and terrace you are steps away from the action in our café bar!

The Chase House can accommodate groups as small as four (4), two suites of twenty-five (25) or a full room buyout of fifty (50). With many of the amenities of a private in-suite experience, you and your friends can watch the game on four 75" flat screens and a massive 6' x 16' screen while listening on a QSC audio system. And, live music and DJ beats will be streamed in as well!!