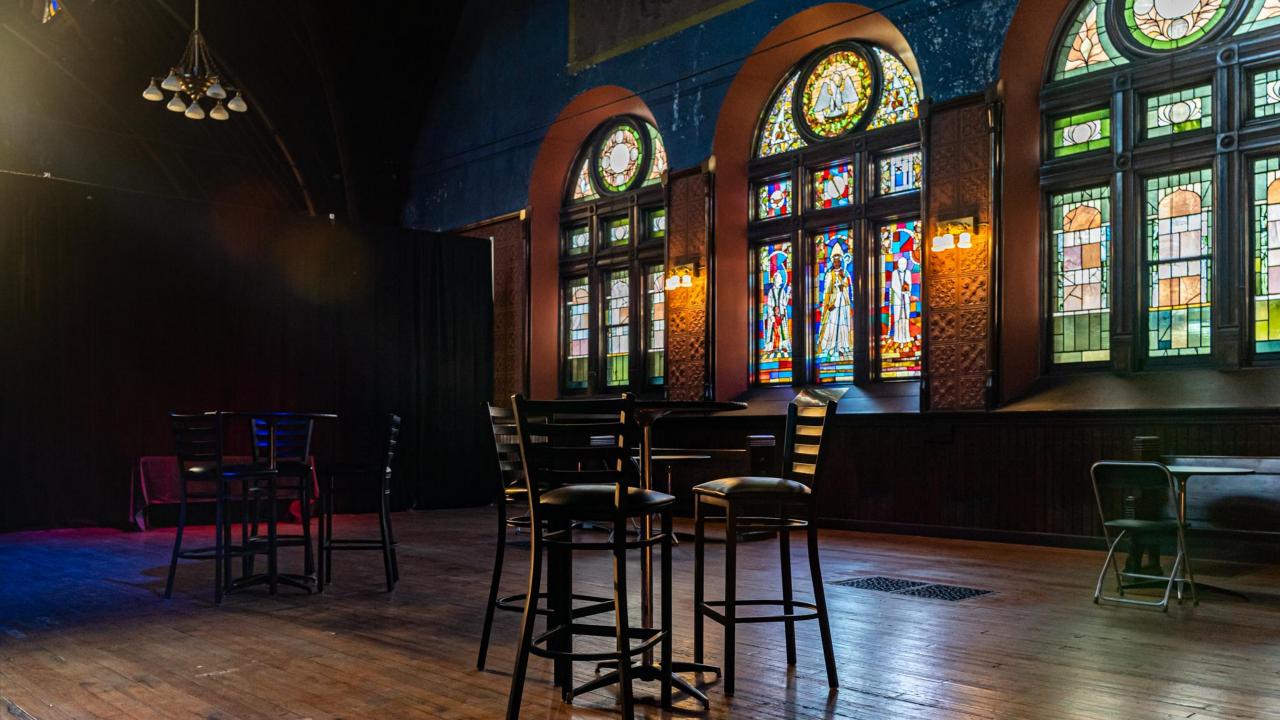

# Epiphany Hall

Epiphany Hall is breathtaking... a spectacular 50-foot cathedral ceiling and arched trusses allow for column free expansive space. Guest of the luxury suites can experience the dramatic decorative terra cotta tiles, Venetian glass mosaics, and original stained-glass windows of the former church.