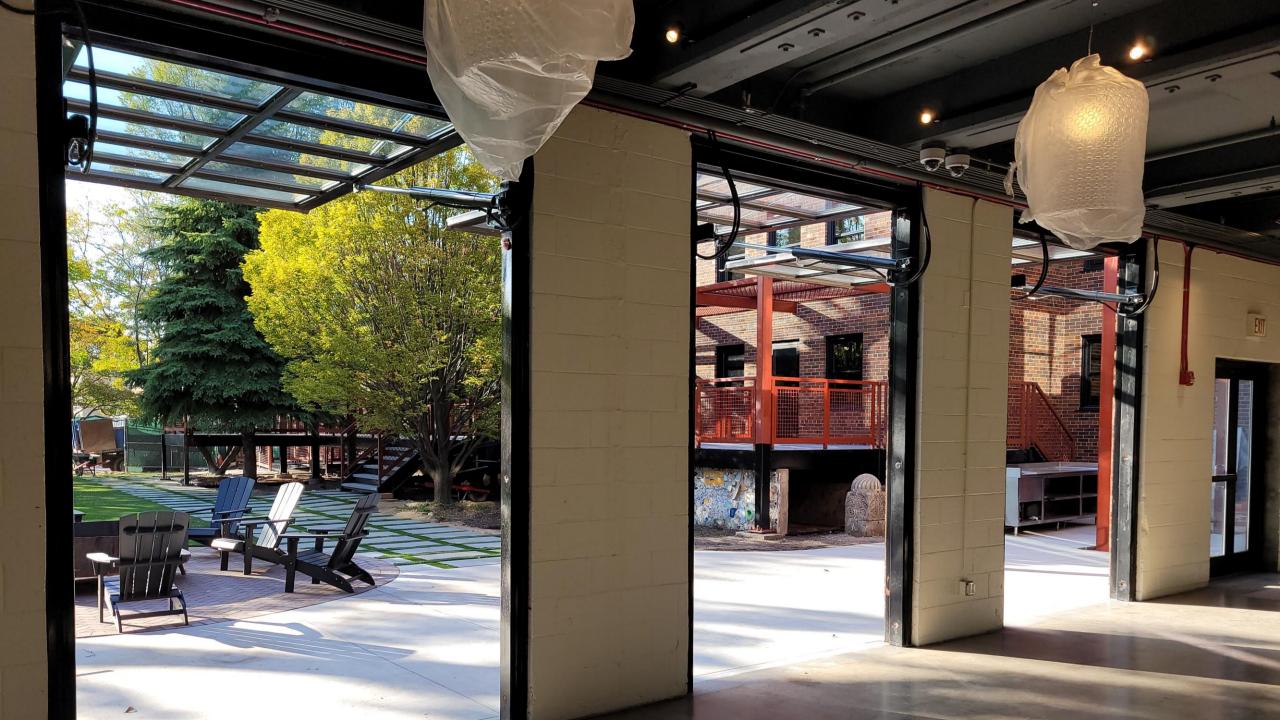

## **Chase House**

#### ARE YOU READY TO TAILGATE!?

This amazing indoor/outdoor loft-style bar scene has five massive doors opening to an outdoor patio complete with firepit and Adirondack chairs. Overlooking Epiphany's exclusive courtyard and terrace you are steps away from the action in our café bar!

The Chase House can accommodate groups as small as four (4), two suites of twenty-five (25) or a full room buyout of fifty (50). With many of the amenities of a private in-suite experience, you and your friends can watch the game on four 75" flat screens and a massive 6' x 16' screen while listening on a QSC audio system. And, live music and DJ beats will be streamed in as well!!