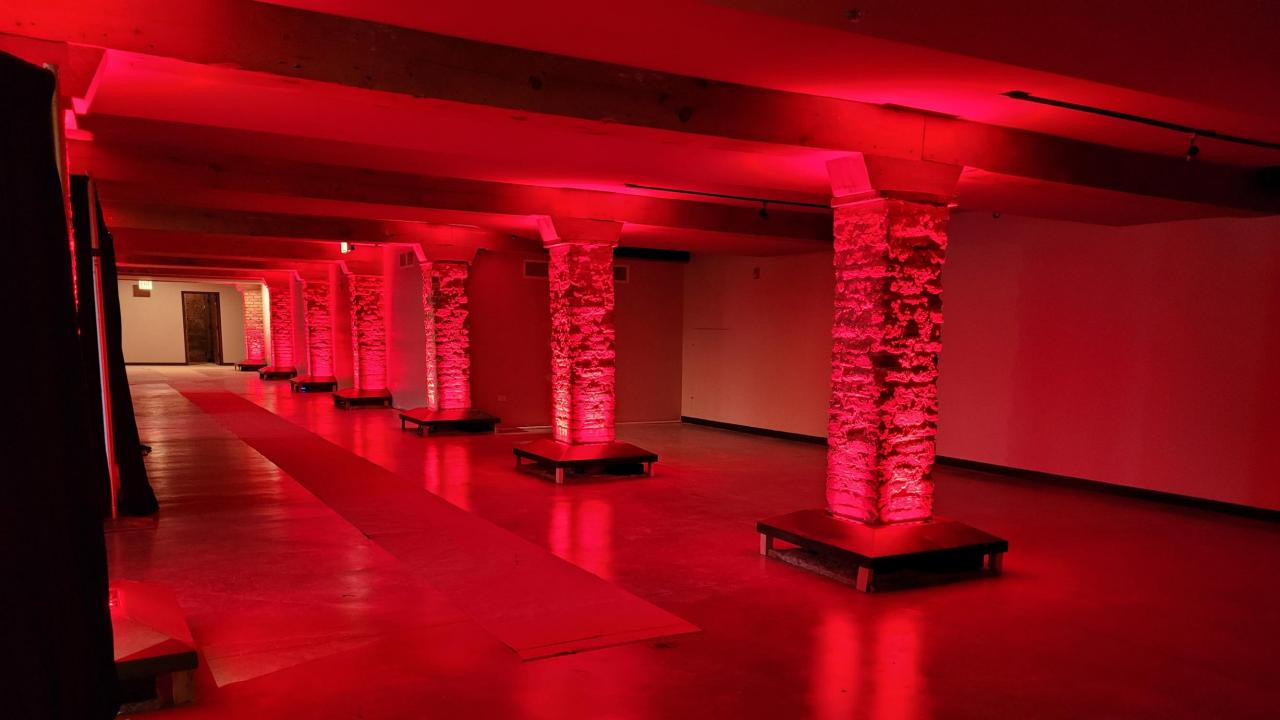

## The Catacombs

Hidden beneath Epiphany Hall and surrounded by original stone foundation walls, brick columns and heavy timber beams, hear Chicago's finest House Music spun by a live DJ during halftime and post-game festivities.

Each suite accommodates ten (10), includes one 75" flat screen TV, D&B audio and customizable lighting on every column enabling you to create your own unique atmosphere while cheering on your favorite team.

Food and beverage are served in a spacious common area complete with socially distanced tables, chairs and another 75" screen so you won't miss a beat when piling on seconds!

Packages from \$150 - \$200 per person based on full occupancy.