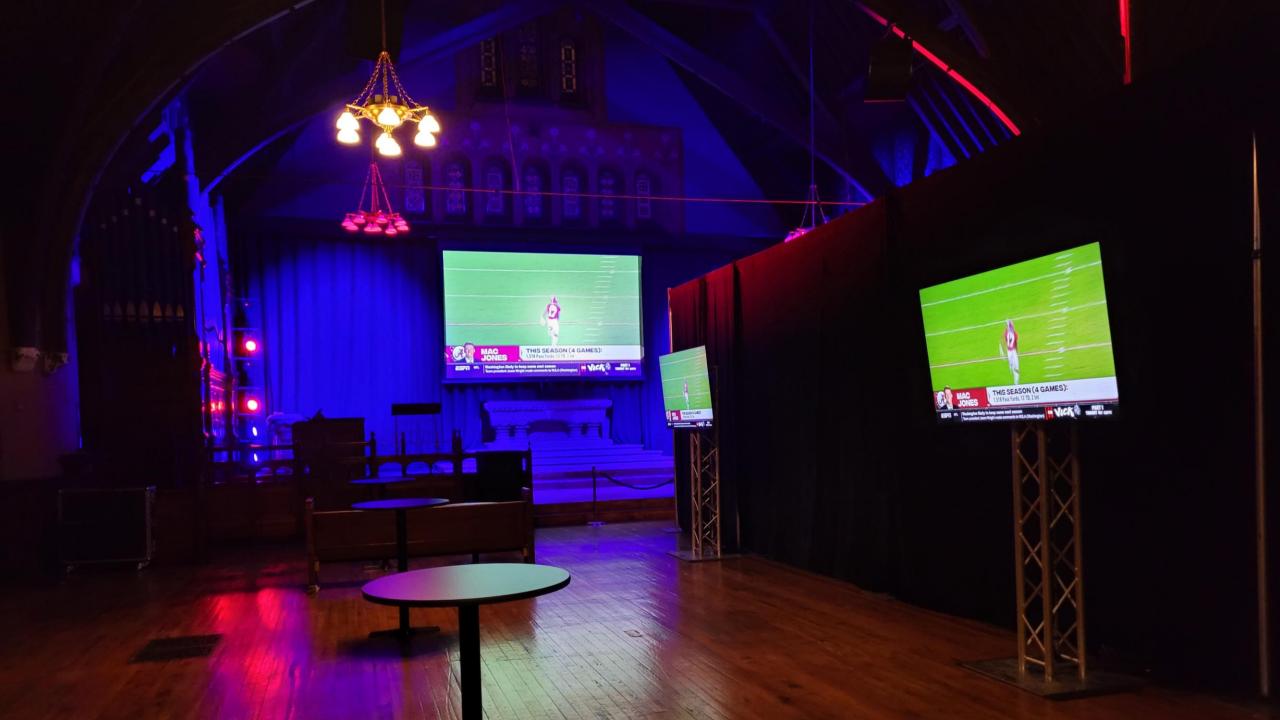

# Epiphany Hall

Epiphany Hall is breathtaking... a spectacular 50-foot cathedral ceiling and arched trusses allow for column free expansive space. Guest of the luxury suites can experience the dramatic decorative terra cotta tiles, Venetian glass mosaics, and original stained-glass windows of the former church.

Watch the games on two enormous 75" screens enhanced by Epiphany's phenomenal D&B audio system, while enjoying in-suite food and beverage service from a shared valet. Prepare to be knocked off your feet by our high-tech multimedia light and sound show!

Suites One and Two each accommodate fifteen (15) guests and have a view of the enormous 16' x 20' screen and live music stage. Suites Three and Four are equally exciting, each accommodating ten (10) guests, with live music performances streamed to the TV's.