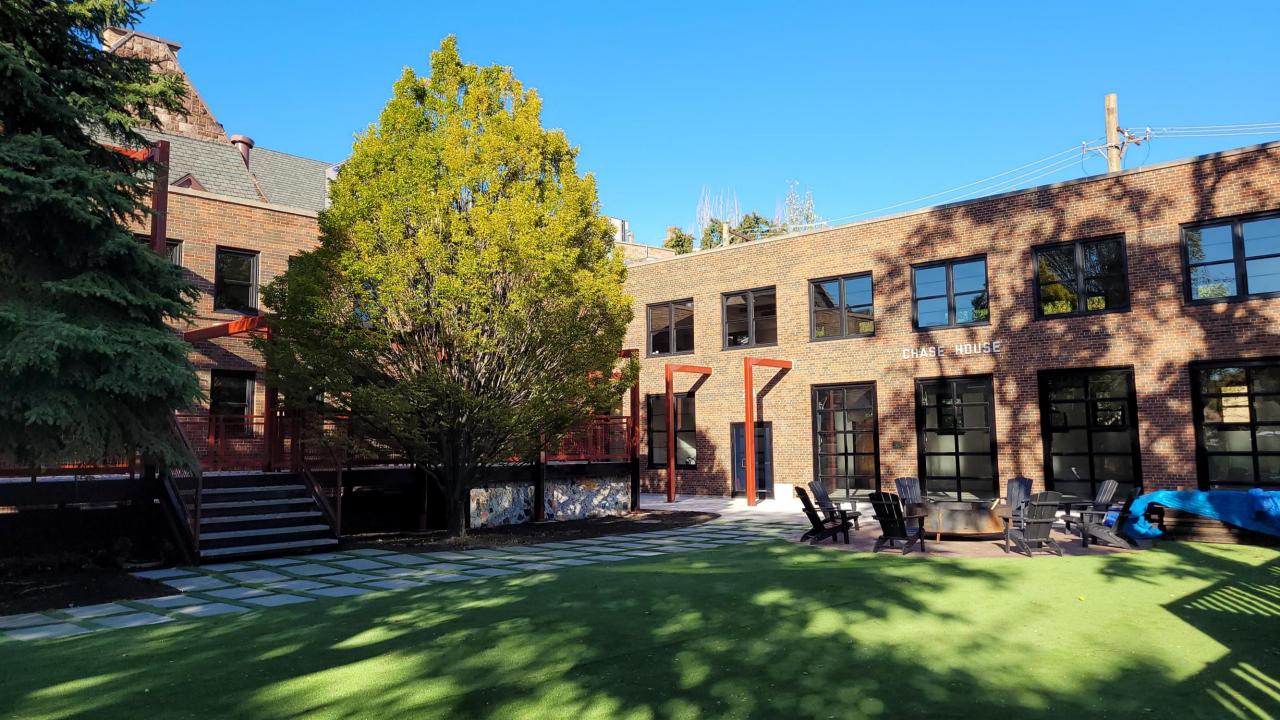

## **Chase House**

#### ARE YOU READY TO TAILGATE!?

This amazing indoor/outdoor loft-style bar scene has five massive doors opening to an outdoor patio complete with firepit and Adirondack chairs. Overlooking Epiphany's exclusive courtyard and terrace you are steps away from the action in our café bar!