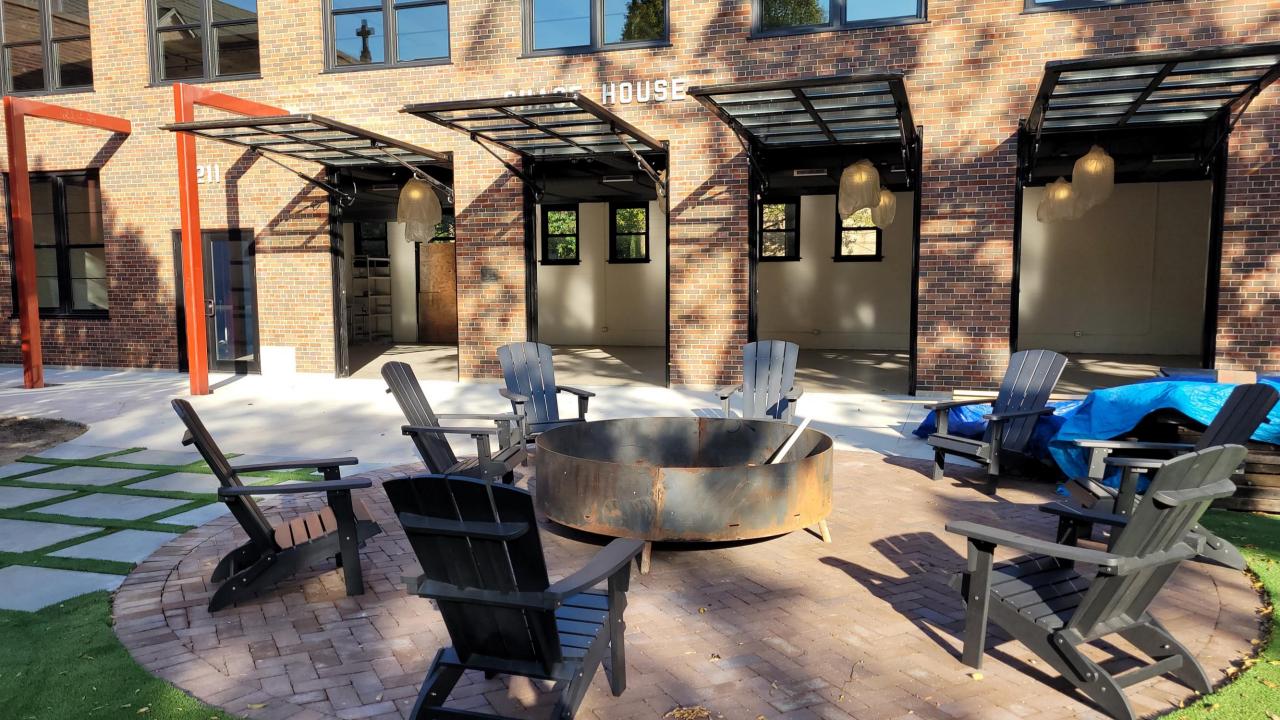

## **Chase House**

#### ARE YOU READY TO TAILGATE!?

This amazing indoor/outdoor loft-style bar scene has five massive doors opening to an outdoor patio complete with firepit and Adirondack chairs. Overlooking Epiphany's exclusive courtyard and terrace you are steps away from the action in our café bar!

The Chase House can accommodate groups as small as four (4), two suites of twenty-five (25) or a full room buyout of fifty (50). With many of the amenities of a private in-suite experience, you and your friends can watch the game on four 75" flat screens and a massive 6' x 16' screen while listening on a QSC audio system. And, live music and DJ beats will be streamed in as well!!

To up your game, be sure to ask about Epiphany's showcase kitchen and artisan chef experience to up your food and beverage game.

Packages start at \$90 per person, minimum of four required.