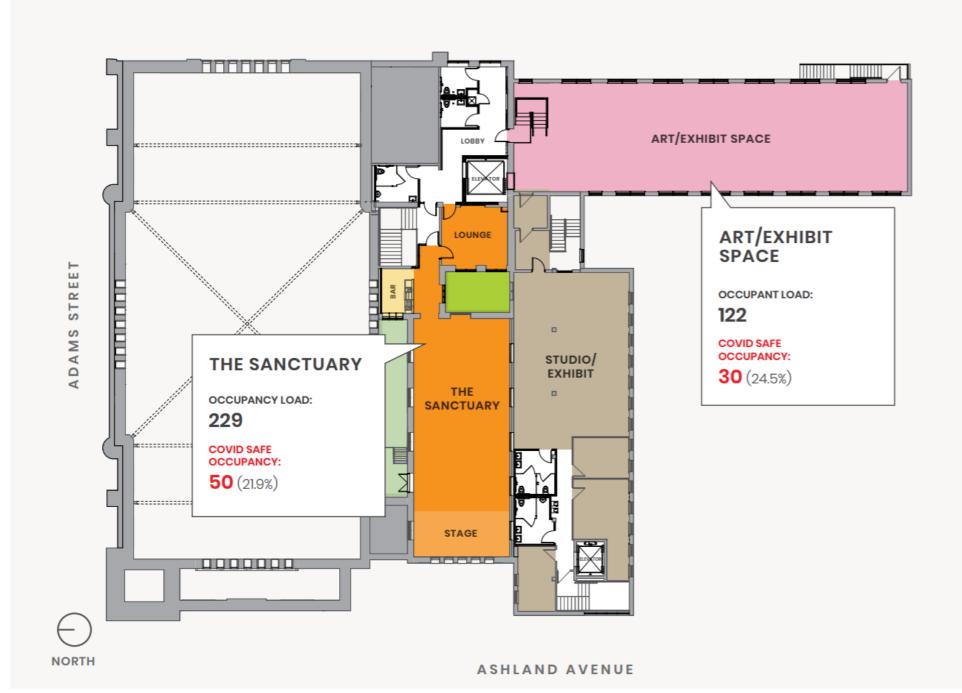

### THE CATACOMBS

NORTH

OCCUPANT LOAD:

229

COVID SAFE OCCUPANCY:

**50** (21.8%)