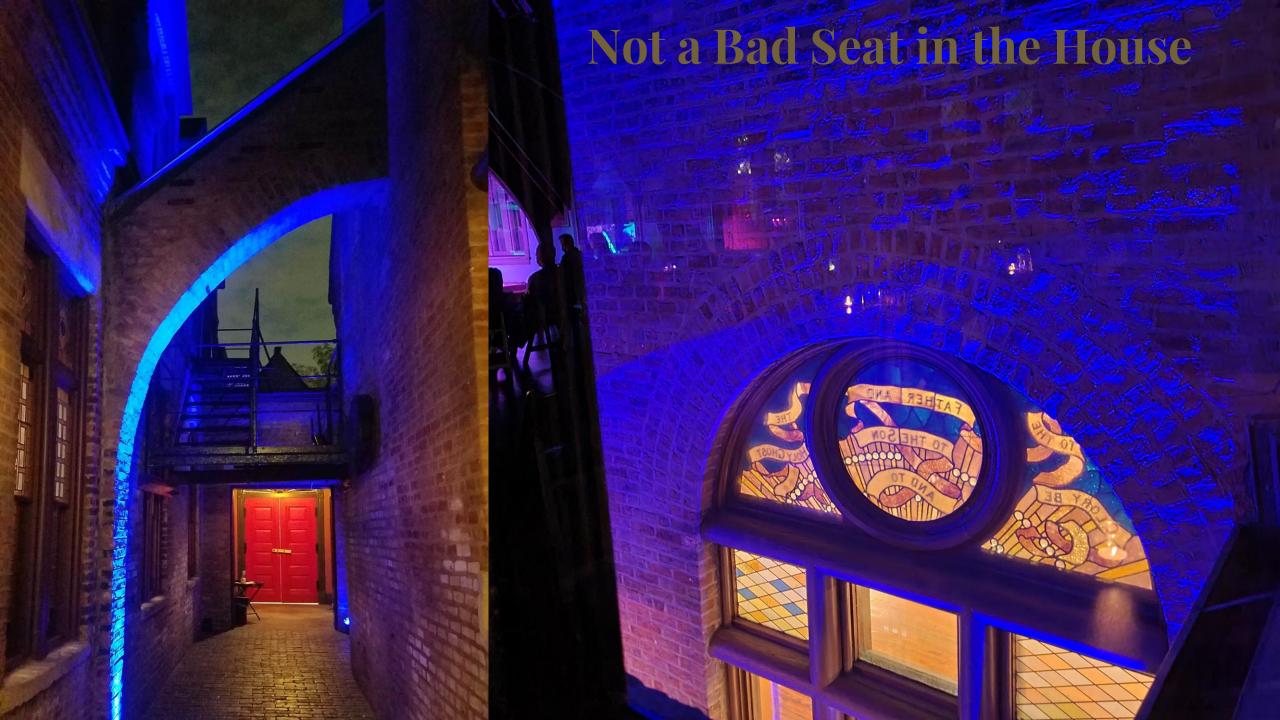

## The Catacombs

Hidden beneath Epiphany Hall and surrounded by original stone foundation walls, brick columns and heavy timber beams, hear Chicago's finest House Music spun by a live DJ during halftime and post-game festivities.

Each suite accommodates ten (10), includes one 75" flat screen TV, D&B audio and customizable lighting on every column enabling you to create your own unique atmosphere while cheering on your favorite team.

Food and beverage are served in a spacious common area complete with socially distanced tables, chairs and another 75" screen so you won't miss a beat when piling on seconds!

Packages from \$150 - \$200 per person based on full occupancy.