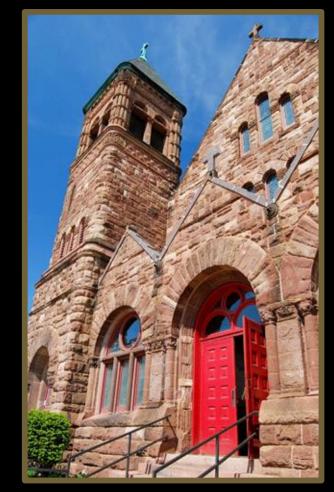

# EPIPHANY CENTER FOR THE ARTS

# Epiphany Hall

Epiphany Hall is breathtaking... a spectacular 50-foot cathedral ceiling and arched trusses allow for column free expansive space. Guest of the luxury suites can experience the dramatic decorative terra cotta tiles, Venetian glass mosaics, and original stained-glass windows of the former church.