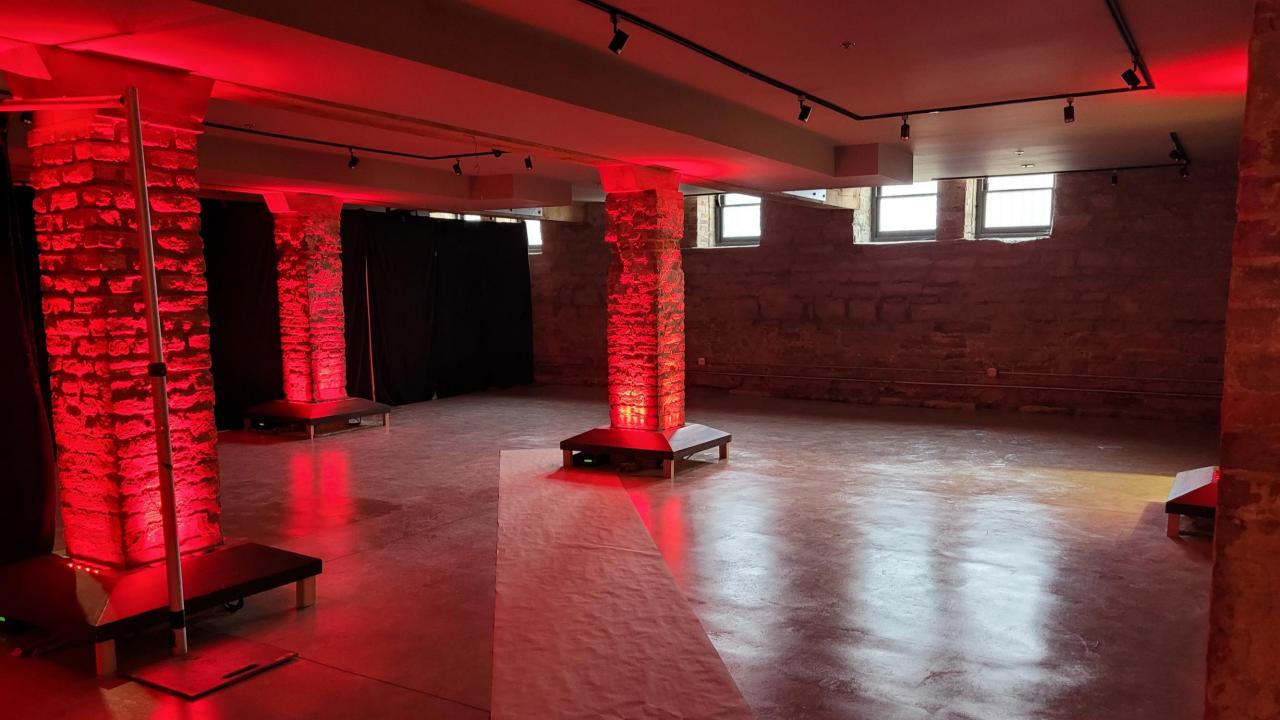

## The Catacombs

Hidden beneath Epiphany Hall and surrounded by original stone foundation walls, brick columns and heavy timber beams, hear Chicago's finest House Music spun by a live DJ during halftime and post-game festivities.

Each suite accommodates ten (10), includes one 75" flat screen TV, D&B audio and customizable lighting on every column enabling you to create your own unique atmosphere while cheering on your favorite team.

Food and beverage are served in a spacious common area complete with socially distanced tables, chairs and another 75" screen so you won't miss a beat when piling on seconds!

Packages from \$150 - \$200 per person based on full occupancy.