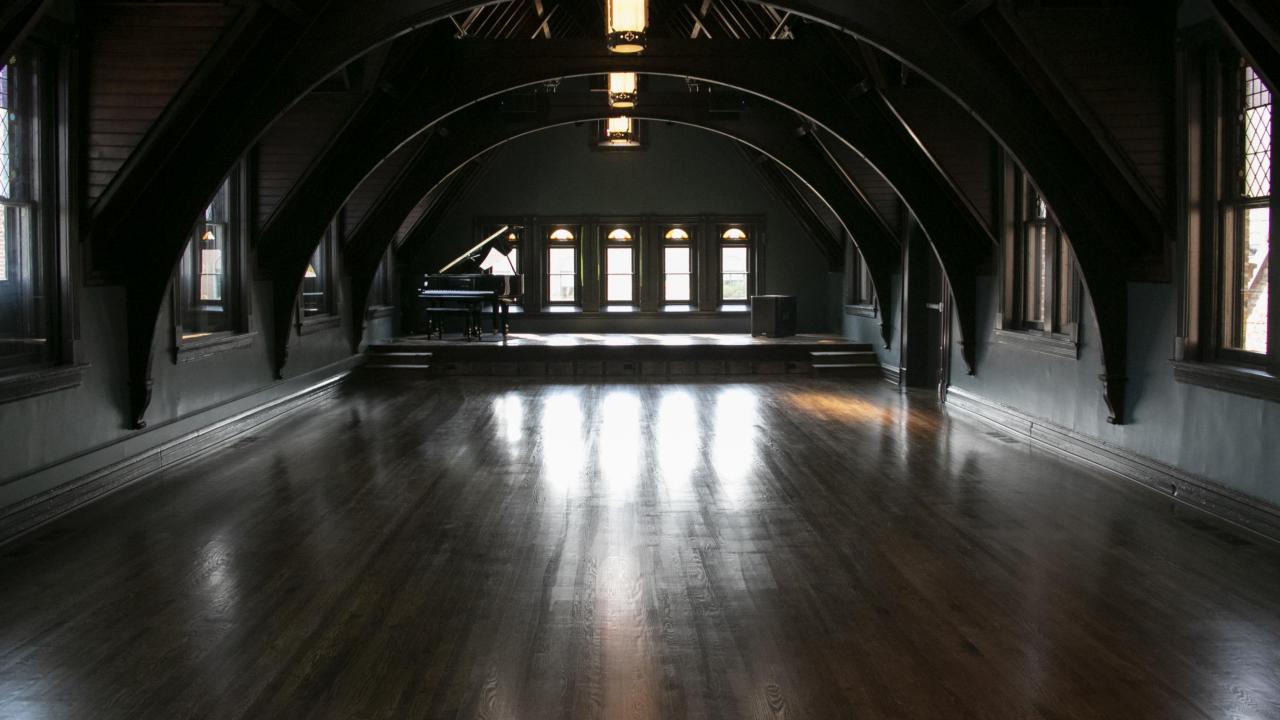

# Epiphany Hall

Epiphany Hall is breathtaking... a spectacular 50-foot cathedral ceiling and arched trusses allow for column free expansive space. Guest of the luxury suites can experience the dramatic decorative terra cotta tiles, Venetian glass mosaics, and original stained-glass windows of the former church.

# The Sanctuary

Exclusivity with old-world charm is why this is a premium corporate suite!

Offered to accommodate twenty-five (25) guests, there is ample room to upgrade to thirty-five (35). Complete with a private niche bar, exclusive restrooms and spacious lounge, service is #1 with two insuite valets.