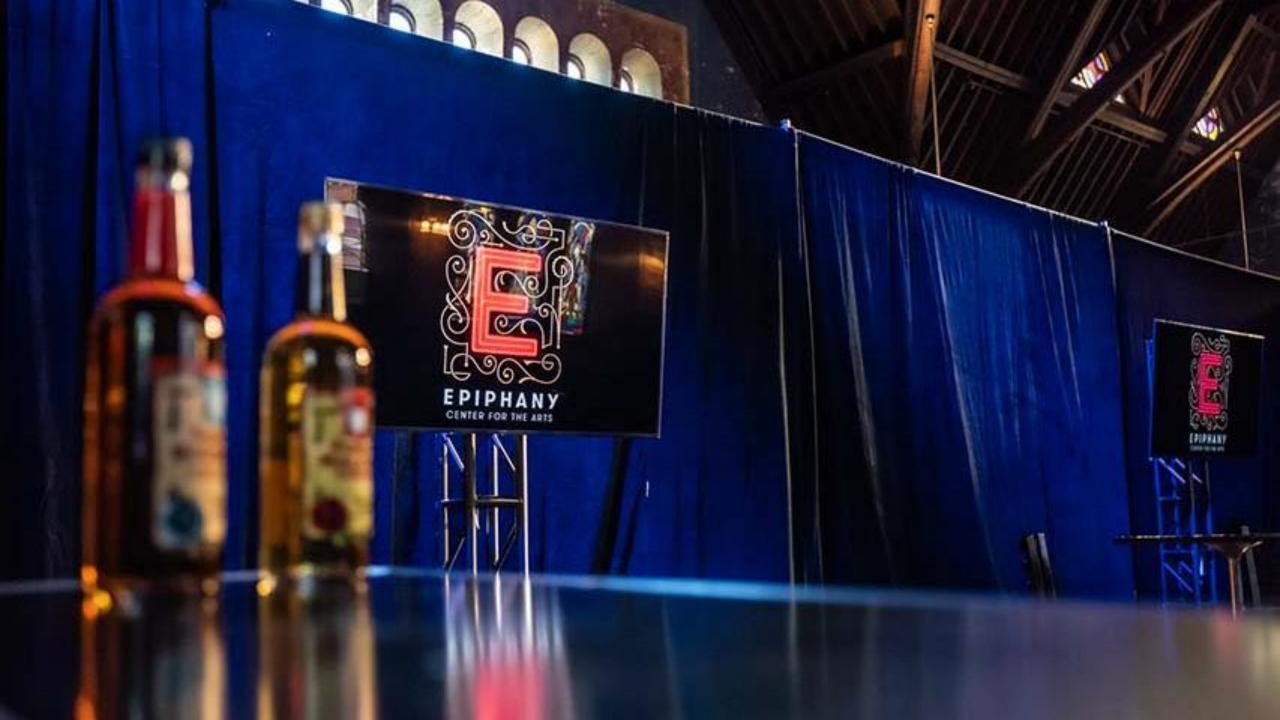

# Epiphany Hall

Epiphany Hall is breathtaking... a spectacular 50-foot cathedral ceiling and arched trusses allow for column free expansive space. Guest of the luxury suites can experience the dramatic decorative terra cotta tiles, Venetian glass mosaics, and original stained-glass windows of the former church.

Watch the games on two enormous 75" screens enhanced by Epiphany's phenomenal D&B audio system, while enjoying in-suite food and beverage service from a shared valet. Prepare to be knocked off your feet by our high-tech multimedia light and sound show!