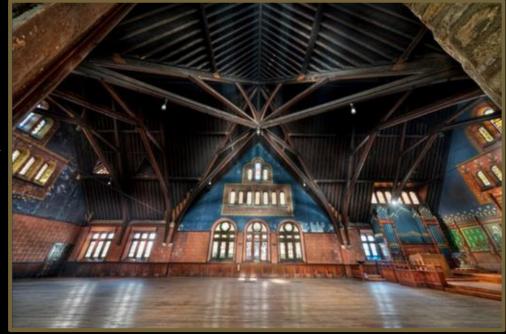

# Epiphany Hall

Epiphany Hall is breathtaking... a spectacular 50-foot cathedral ceiling and arched trusses allow for column free expansive space. Guest of the luxury suites can experience the dramatic decorative terra cotta tiles, Venetian glass mosaics, and original stained-glass windows of the former church.

Watch the games on two enormous 75" screens enhanced by Epiphany's phenomenal D&B audio system, while enjoying in-suite food and beverage service from a shared valet. Prepare to be knocked off your feet by our high-tech multimedia light and sound show!