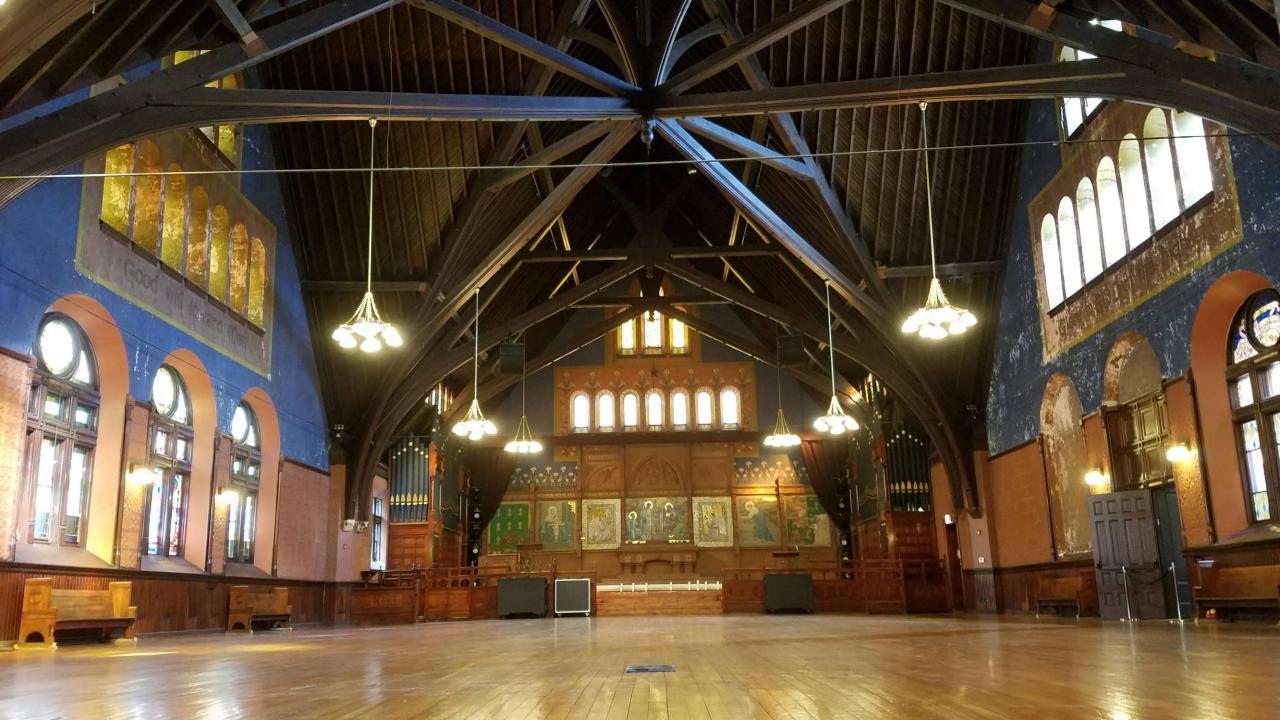

# Epiphany Hall

Epiphany Hall is breathtaking... a spectacular 50-foot cathedral ceiling and arched trusses allow for column free expansive space. Guest of the luxury suites can experience the dramatic decorative terra cotta tiles, Venetian glass mosaics, and original stained-glass windows of the former church.

Watch the games on two enormous 75" screens enhanced by Epiphany's phenomenal D&B audio system, while enjoying in-suite food and beverage service from a shared valet. Prepare to be knocked off your feet by our high-tech multimedia light and sound show!