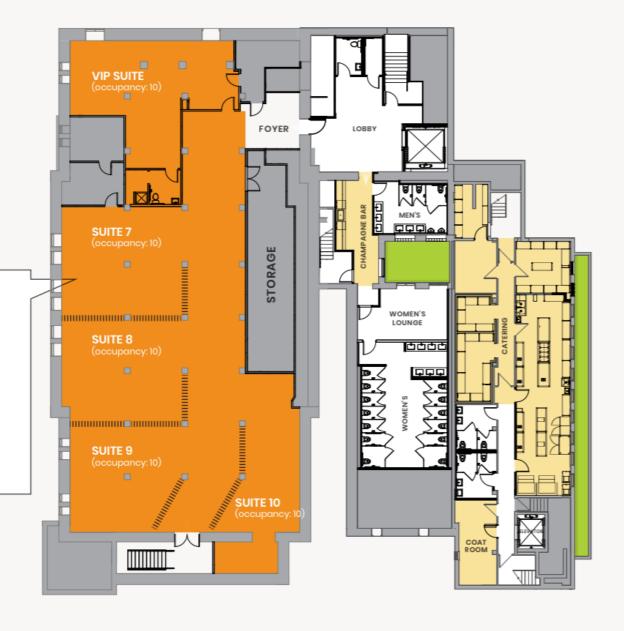

## V.I.P. Suite

Need we say more... privacy and exclusivity with the same oldcharm attributes of The Catacombs... original stone foundation walls, brick columns and heavy timber beams, plus a private bar, restroom, three flat screen TV's and a private, in suite valet. And, you can choose to have either live music or DJ beats streamed in!

The VIP Suite offer is for ten (10) but can be upgraded to fifteen (15).

Packages from \$225 - \$300 per person based on full occupancy.

Under construction, available October 30<sup>th</sup>.