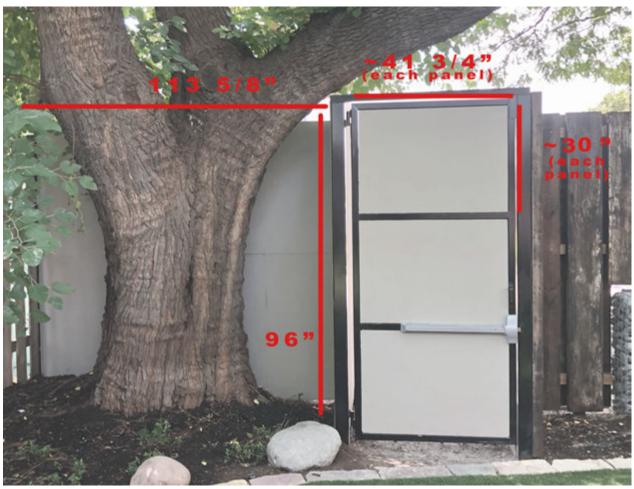

## Information and rules

- No alterations of the wall beyond priming and painting will be permitted
- Measurements for the Courtyard wall can be found in the image gallery below
- The deadline for submissions is September 17. No submissions will be accepted after that date until our next round of annual open calls. A winner will be chosen by September 24.
- This open call is intended to cover both the inside and outside of the Courtyard Wall.
   This may be done with one or two proposals, depending on the submitted designs. In the case that two designs are chosen, the prize money will be split evenly

Courtyard wall (outside) center doors

Courtyard wall (outside) right way and entryway

Courtyard wall (outside) right entryway detail

Courtyard wall (inside)

Courtyard wall (inside) left wall and entryway (correction: Panel behind tree is 113 5/8" x 101.5")

Right panel next to tree 101" x 48"

Courtyard wall (inside) center doors

Courtyard wall (inside) right side wall (67.5" x 66")