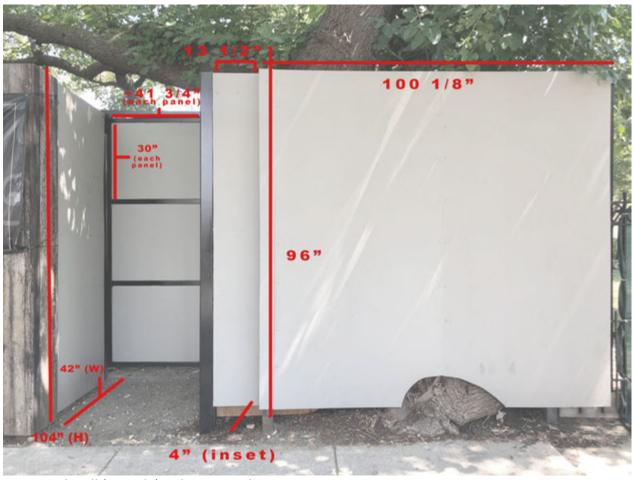

Courtyard wall (outside) center doors

Courtyard wall (outside) right way and entryway

Courtyard wall (outside) right entryway detail

Courtyard wall (inside)

Courtyard wall (inside) left wall and entryway (correction: Panel behind tree is 113 5/8" x 101.5")

Right panel next to tree 101" x 48"

Courtyard wall (inside) center doors

Courtyard wall (inside) right side wall (67.5" x 66")