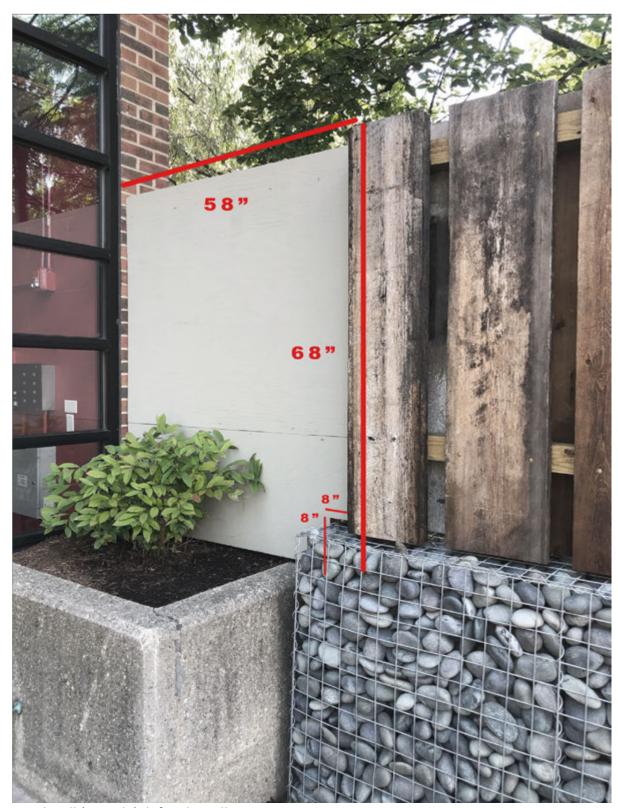

Epiphany Center for the Arts is located at 201 S. Ashland Avenue, Chicago Illinois. You can contact us at art@epiphanychi.com or at 312-421-4600

Courtyard wall (outside)

Courtyard wall (outside), left side wall

Courtyard wall (outside) center doors

Courtyard wall (outside) right way and entryway

Courtyard wall (outside) right entryway detail

Courtyard wall (inside)

Courtyard wall (inside) left wall and entryway (correction: Panel behind tree is 113 5/8" x 101.5")