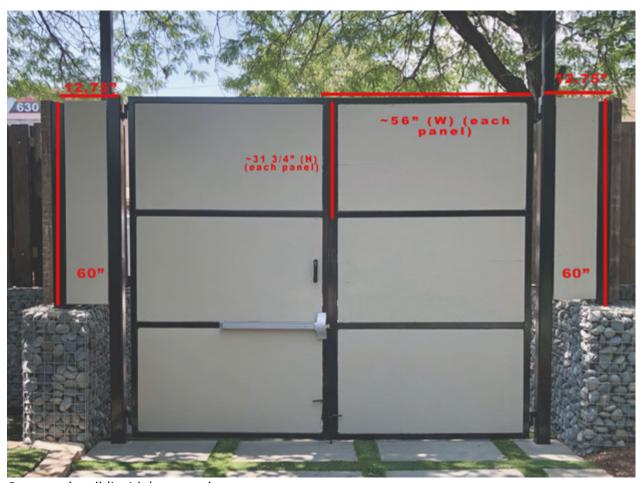

## Information and rules

- No alterations of the wall beyond priming and painting will be permitted
- Measurements for the Courtyard wall can be found in the image gallery below
- The deadline for submissions is September 17. No submissions will be accepted after that date until our next round of annual open calls. A winner will be chosen by September 24.
- This open call is intended to cover both the inside and outside of the Courtyard Wall.
   This may be done with one or two proposals, depending on the submitted designs. In the case that two designs are chosen, the prize money will be split evenly

Epiphany Center for the Arts is located at 201 S. Ashland Avenue, Chicago Illinois. You can contact us at art@epiphanychi.com or at 312-421-4600

Courtyard wall (outside)

Courtyard wall (outside), left side wall

Courtyard wall (outside) center doors

Courtyard wall (outside) right way and entryway

Courtyard wall (outside) right entryway detail

Courtyard wall (inside)

Courtyard wall (inside) left wall and entryway (correction: Panel behind tree is 113 5/8" x 101.5")