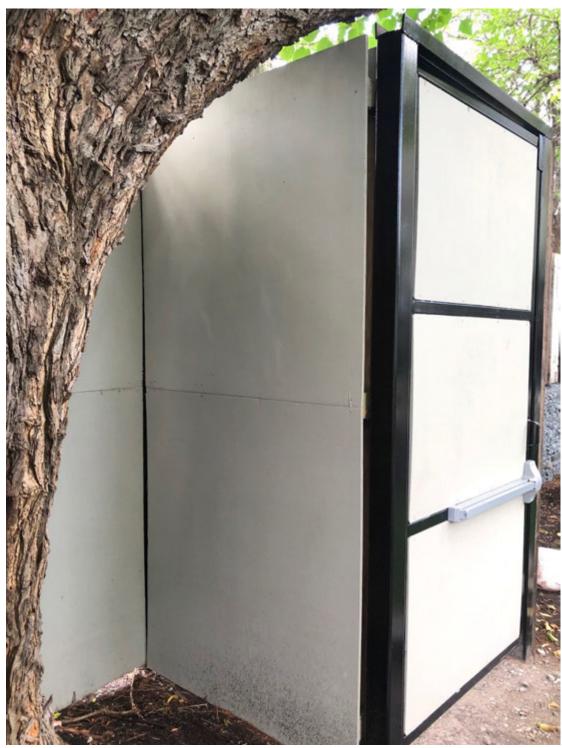

## Information and rules

- No alterations of the wall beyond priming and painting will be permitted
- Measurements for the Courtyard wall can be found in the image gallery below
- The deadline for submissions is September 17. No submissions will be accepted after that date until our next round of annual open calls. A winner will be chosen by September 24.
- This open call is intended to cover both the inside and outside of the Courtyard Wall.
   This may be done with one or two proposals, depending on the submitted designs. In the case that two designs are chosen, the prize money will be split evenly

Courtyard wall (outside) center doors

Courtyard wall (outside) right way and entryway

Courtyard wall (outside) right entryway detail

Courtyard wall (inside)

Courtyard wall (inside) left wall and entryway (correction: Panel behind tree is 113 5/8" x 101.5")

Right panel next to tree 101" x 48"

Courtyard wall (inside) center doors

Courtyard wall (inside) right side wall (67.5" x 66")