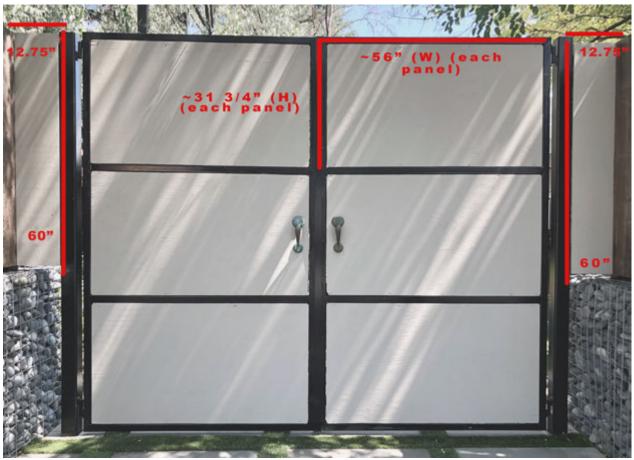

Courtyard wall (outside) center doors

Courtyard wall (outside) right way and entryway

Courtyard wall (outside) right entryway detail

Courtyard wall (inside)

Courtyard wall (inside) left wall and entryway (correction: Panel behind tree is 113 5/8" x 101.5")