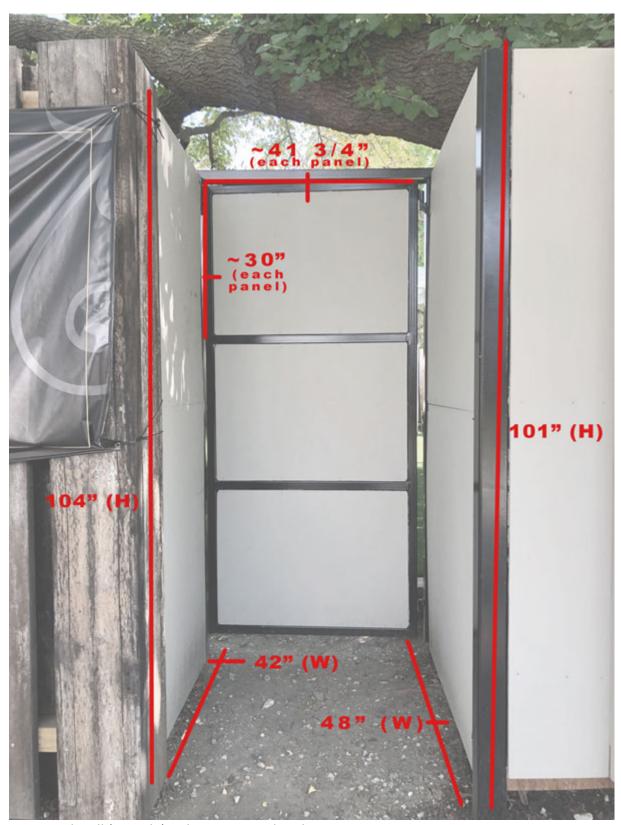

## Information and rules

- No alterations of the wall beyond priming and painting will be permitted
- Measurements for the Courtyard wall can be found in the image gallery below
- The deadline for submissions is September 17. No submissions will be accepted after that date until our next round of annual open calls. A winner will be chosen by September 24.
- This open call is intended to cover both the inside and outside of the Courtyard Wall.
   This may be done with one or two proposals, depending on the submitted designs. In the case that two designs are chosen, the prize money will be split evenly

Courtyard wall (outside) center doors

Courtyard wall (outside) right way and entryway

Courtyard wall (outside) right entryway detail

Courtyard wall (inside)

Courtyard wall (inside) left wall and entryway (correction: Panel behind tree is 113 5/8" x 101.5")

Right panel next to tree 101" x 48"

Courtyard wall (inside) center doors

Courtyard wall (inside) right side wall (67.5" x 66")